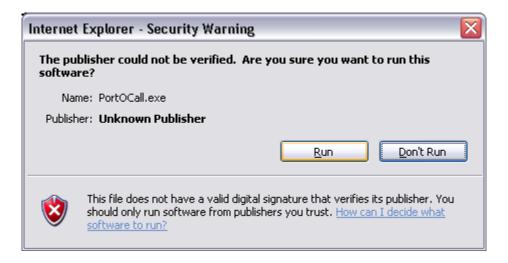

## P. C. Repair Services of Virginia, LLC

Another box appears, select run here also. The default PortO'Call program box appears.