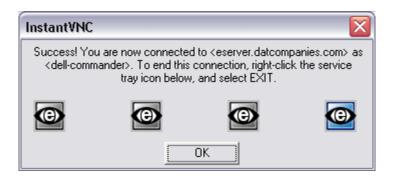

## Select "OK" to allow Remote Access Help.

Another box appears with

disconnect instructions. Select "OK" here. I will now be able to find you and connect to you. If at any time you wish to disconnect, right click the tray icon and select exit.