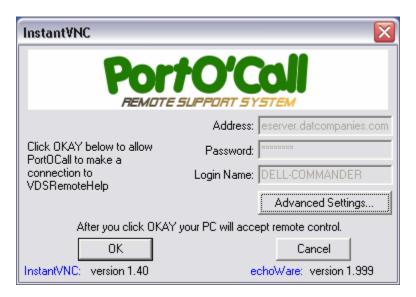

## P. C. Repair Services of Virginia, LLC

Another box appears, select run here also. The default PortO'Call program box appears.

## Select "OK" to allow Remote Access Help.

Another box appears with

disconnect instructions. Select "OK" here. I will now be able to find you and connect to you. If at any time you wish to disconnect, right click the tray icon and select exit.