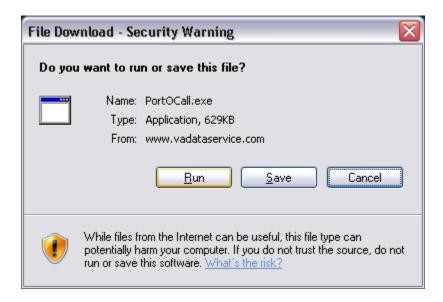

## PortO'Call ™ Install Documentation

First, give us a toll free call at: <u>1-866-461-6851</u>. Second, <u>Click Here</u> to download the software. Installation is easy.

After clicking on the link, it will bring up a file, asking if you want to run or save the file. Select "Run".